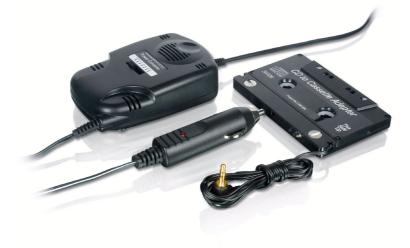

Philips Cassette adapter

### **Conveniently fits most cassette decks**

• 3-cord position conveniently fits most cassette players

#### Easy installation

• Power adapter included

#### **3-cord position**

Convenient 3-cord position will adjust to fit left, center and right-loading cassette players.

Power Adapter Included Power adapter included